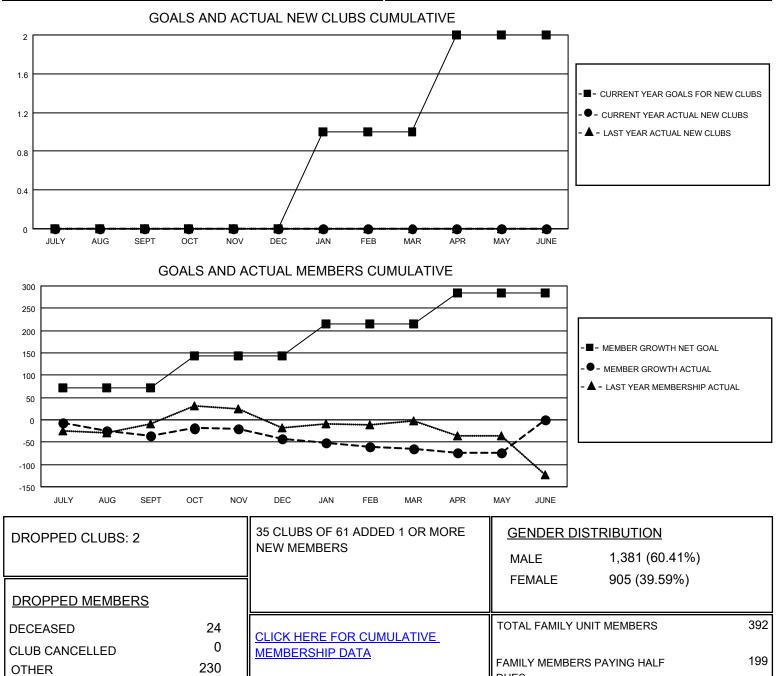

## LOCATION TEXAS

District 2 S5

Results as of: 5/31/2021

| Clubs                 |               |           |               | Members               |                        |                         |                                                    |
|-----------------------|---------------|-----------|---------------|-----------------------|------------------------|-------------------------|----------------------------------------------------|
| RESULTS FOR 2020-2021 |               |           |               | RESULTS FOR 2020-2021 |                        |                         |                                                    |
| QUARTER               | NEW CLUB GOAL | NEW CLUBS | DROPPED CLUBS | QUARTER MEM           | BER GROWTH NET<br>GOAL | MEMBER GROWTH<br>ACTUAL | DROPPED<br>MEMBERS ACTUAL<br>(including transfers) |
| JULY/AUG/SEPT         | 0             | 0         | 1             | JULY/AUG/SEPT         | 72                     | 34                      | 65                                                 |
| OCT/NOV/DEC           | 0             | 0         | 0             | OCT/NOV/DEC           | 71                     | 58                      | 60                                                 |
| JAN/FEB/MAR           | 1             | 0         | 0             | JAN/FEB/MAR           | 71                     | 34                      | 54                                                 |
| APR/MAY/JUNE          | 1             | 0         | 1             | APR/MAY/JUNE          | 71                     | 70                      | 75                                                 |